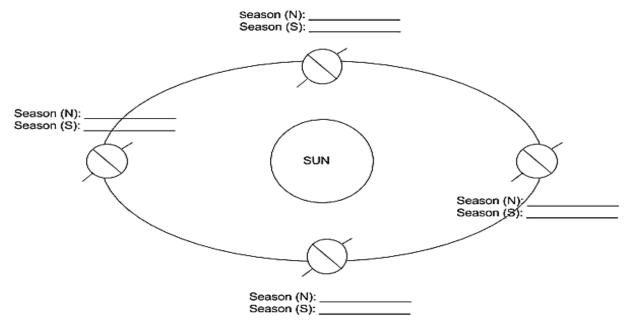

e. imaginary line dividing the Earth into two halves

)

5. Orbit

4. Show the seasons caused by the revolution of the Earth in the diagram given.

| 5. | <b>Name</b> | the | fol | lowing. |
|----|-------------|-----|-----|---------|
|----|-------------|-----|-----|---------|